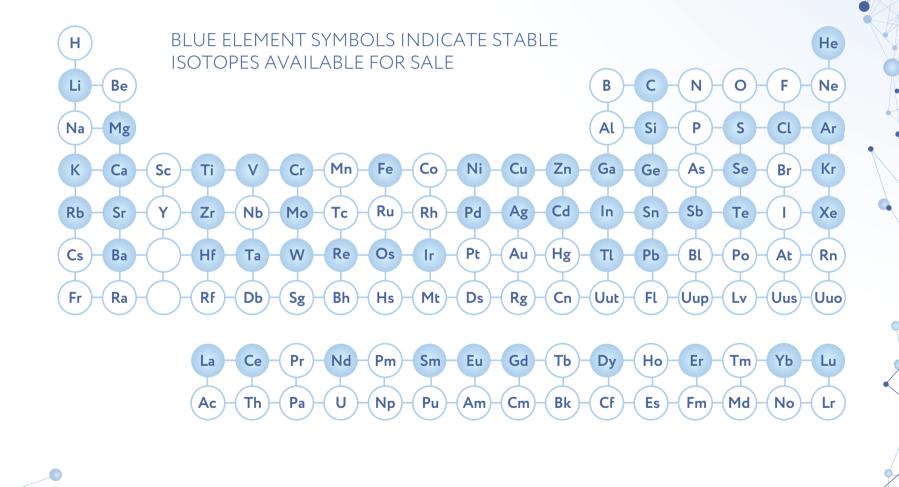

## STABLE ISOTOPES

Rosatom is the largest producer of stable isotopes in the world. JSC Isotope supplies a wide range of stable isotopes produced by both electromagnetic and gas centrifuge technologies.

We offer key stable isotopes with high level of enrichment and purity for different fields of applications, including medicine, industry and science.

JSC Isotope, 22 Pogodinskaya street, 119435, Moscow, Russia Tel.: + 7 (495) 981-96-17 Fax: + 7 (499) 245-24-92 isotop@isotop.ru / www.isotop.ru