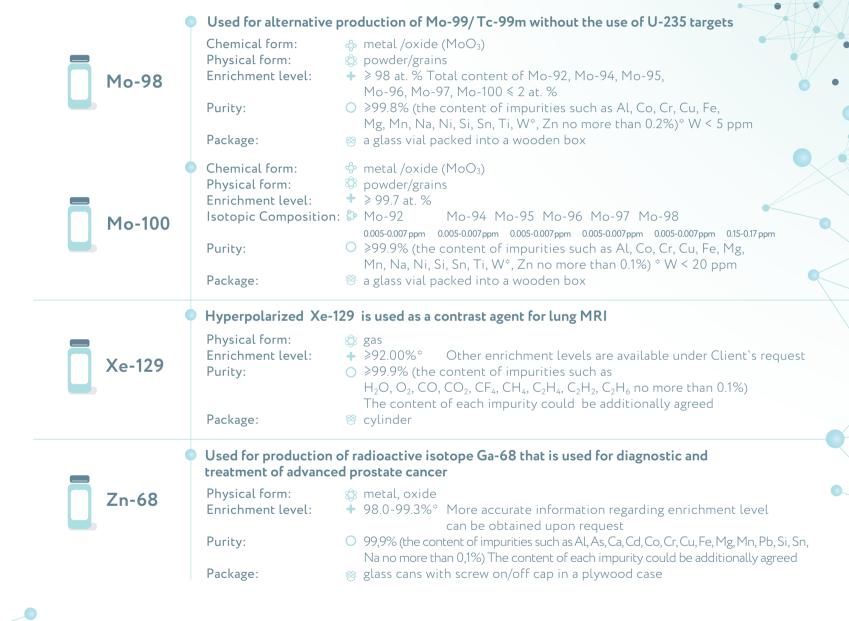

SHIPMENTS ANNUALLY

CORE ISOTOPES

FOR THERAPY AND DIAGNOSTICS

For more than 60 years JSC Isotope has been delivering radioactive and stable isotopes of almost the entire periodic table. Rosatom enterprises are equipped with fission, cyclotron, electromagnetic and gas centrifuge technologies that allow to produce a broad product range.