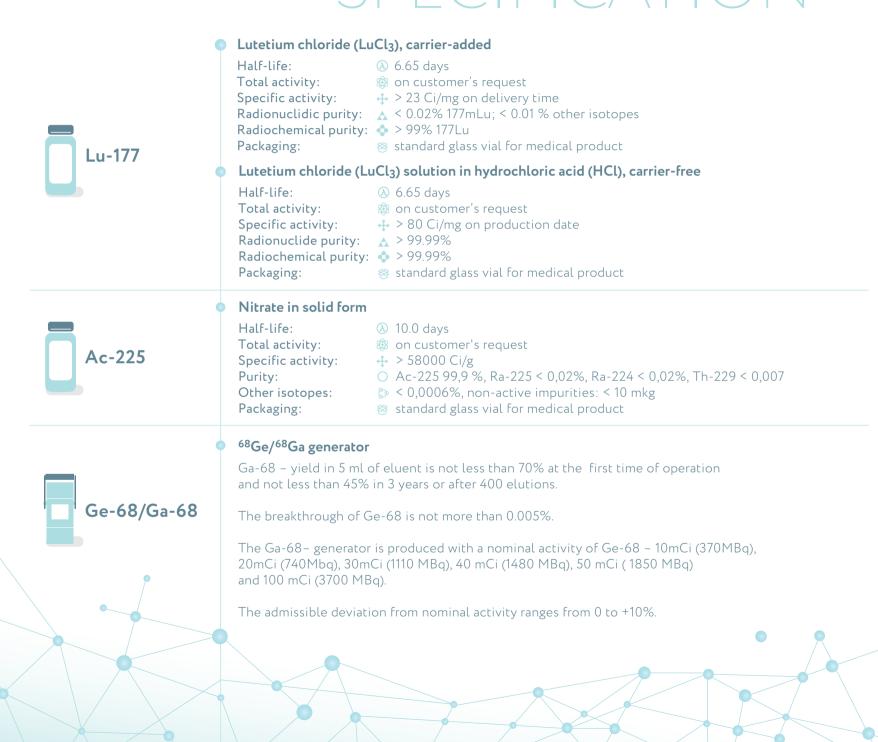

SHIPMENTS ANNUALLY

CORE ISOTOPES

FOR THERAPY AND DIAGNOSTICS

For more than 60 years JSC Isotope has been delivering radioactive and stable isotopes of almost the entire periodic table. Rosatom enterprises are equipped with fission, cyclotron, electromagnetic and gas centrifuge technologies that allow to produce a broad product range.